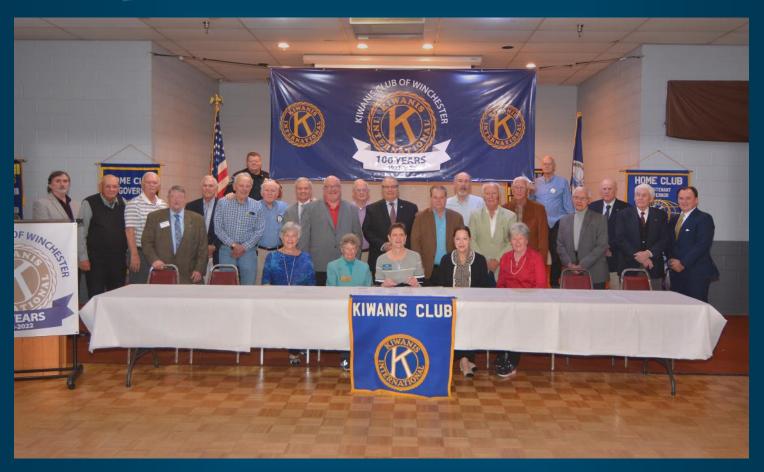

# presidential Signature vember 10, 2021

President Lynnette Embree signs the Presidential Signature Board under the eyes of 25 past presidents. Kiwanian Scott Straub, liaison to the Handley Archives, conceived the idea to collect all presidential signatures in acknowledgement of the 100<sup>th</sup> anniversary year. Scott spent many hours gathering the 99 presidential signatures from living past presidents and records stored in city and county clerks' offices, district courts, and through documents such as draft registration cards and tax returns for deceased leaders.

The 100<sup>th</sup>anniversary celebration will take place on June 18, 2022 at the Shenandoah Valley Golf Club. In the meantime, Scott continues to compile pictures from the 100-year history to create a special slideshow to honor the Kiwanis Club of Winchester.

### **Presidential Signature Board**

(continued from page 1)

Below is a picture of the Presidential Signature Board. The signatures in blue are original signatures. The remaining signatures are ones that were discovered through Scott's research. Family members may have sent in documents that contained the past president's signature or Scott found them in government records.