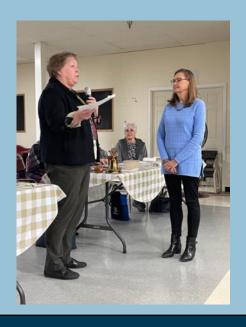

# presidential Signature vember 10, 2021

President Lynnette Embree signs the Presidential Signature Board under the eyes of 25 past presidents. Kiwanian Scott Straub, liaison to the Handley Archives, conceived the idea to collect all presidential signatures in acknowledgement of the 100<sup>th</sup> anniversary year. Scott spent many hours gathering the 99 presidential signatures from living past presidents and records stored in city and county clerks' offices, district courts, and through documents such as draft registration cards and tax returns for deceased leaders.

The 100<sup>th</sup>anniversary celebration will take place on June 18, 2022 at the Shenandoah Valley Golf Club. In the meantime, Scott continues to compile pictures from the 100-year history to create a special slideshow to honor the Kiwanis Club of Winchester.